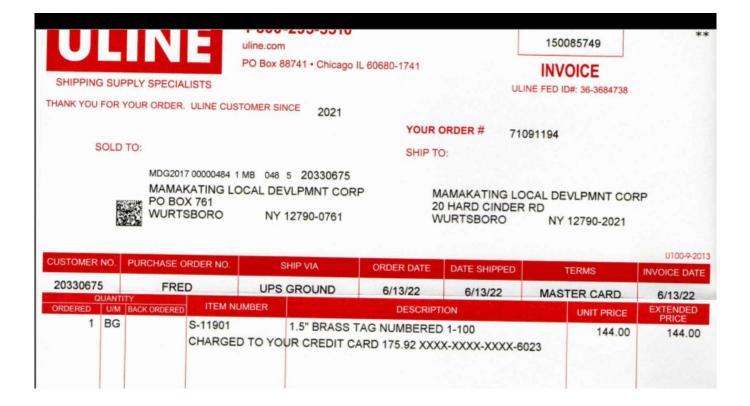

### Mamakating Local Development Corporation Reconciliation Detail

Jeff Bank 9109420, Period Ending 06/30/2022

| Туре             | Date                   | Num   | Name                 | Clr | Amount    | Balance           |
|------------------|------------------------|-------|----------------------|-----|-----------|-------------------|
| Beginning Balaı  | nce                    |       |                      |     |           | 24,615.33         |
| Cleared Tr       | ransactions            |       |                      |     |           |                   |
| Checks           | and Payments - 10      | items |                      |     |           |                   |
| Check            | 06/02/2022             | 277   | TravelStorys GPS L   | X   | -1,500.00 | -1,500.00         |
| Check            | 06/06/2022             | 282   | Alisa Goldstein      | X   | -100.00   | -1,600.00         |
| Check            | 06/14/2022             |       | Uline Ship Supplies  | X   | -175.92   | -1,775.92         |
| Check            | 06/14/2022             | 268   | John Lavelle         | Х   | -28.17    | -1,804.09         |
| Check            | 06/16/2022             | 269   | Dave Bendlin         | X   | -150.00   | <b>-</b> 1,954.09 |
| Check            | 06/16/2022             | 270   | Everything Animals   | X   | -100.00   | <b>-</b> 2,054.09 |
| Check            | 06/21/2022             | 266   | Highway Displays Inc | X   | -537.00   | -2,591.09         |
| Check            | 06/22/2022             | 279   | Debbie Fisher        | X   | -100.00   | -2,691.09         |
| Check            | 06/23/2022             | 267   | PKF O'Connor Davies  | X   | -150.00   | -2,841.09         |
| Check            | 06/27/2022             |       | Ca Menlo Park Face   | Χ _ | -35.00    | -2,876.09         |
| Total Cl         | hecks and Payments     |       |                      |     | -2,876.09 | -2,876.09         |
| •                | ts and Credits - 5 ite | ems   |                      |     |           |                   |
| Deposit          | 06/10/2022             |       |                      | X   | 690.00    | 690.00            |
| Deposit          | 06/13/2022             |       |                      | X   | 260.00    | 950.00            |
| Deposit          | 06/21/2022             |       |                      | X   | 260.00    | 1,210.00          |
| Deposit          | 06/28/2022             |       |                      | X   | 280.00    | 1,490.00          |
| Deposit          | 06/29/2022             |       | Benevity Fund Dona   | Χ _ | 1,058.33  | 2,548.33          |
| Total De         | eposits and Credits    |       |                      | _   | 2,548.33  | 2,548.33          |
| Total Clear      | red Transactions       |       |                      | _   | -327.76   | -327.76           |
| Cleared Balance  |                        |       |                      |     | -327.76   | 24,287.57         |
| Register Balance | as of 06/30/2022       |       |                      |     | -327.76   | 24,287.5          |
| Ending Balance   |                        |       |                      |     | -327.76   | 24,287.57         |